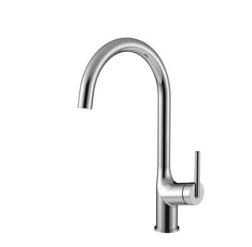

16314NS Three hole basin mixer With lift rod

16314ZS
Three hole basin mixer
With lift rod

16314RB Three hole basin mixer With lift rod

**36011CP**Pull-down kitchen mixer

36011NS
Pull-down kitchen mixer

36001CP kitchen mixer

36011MB

Pull-down kitchen mixer

36001NS kitchen mixer

36001ZS kitchen mixer

36001MB kitchen mixer

**36021MB**Pull-down kitchen mixer

**36021CP**Pull-down kitchen mixer

**36021NS**Pull-down kitchen mixer

**36511CP**Pull-down kitchen Faucet

**36512CP**Pull-down kitchen Faucet

**36610CP**Pull-down kitchen Faucet

36611RB Pull-down kitchen Faucet

**36612RB**Pull-down kitchen Faucet

36401CP kitchen mixer

36402CP kitchen mixer