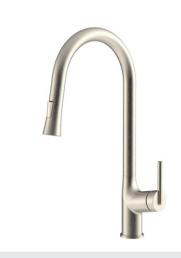

16314NS Three hole basin mixer With lift rod

16314ZS
Three hole basin mixer
With lift rod

16314RB Three hole basin mixer With lift rod

**36011CP**Pull-down kitchen mixer

36011NS
Pull-down kitchen mixer

36001CP kitchen mixer

36011MB

Pull-down kitchen mixer

36001NS kitchen mixer

36001ZS kitchen mixer

36001MB kitchen mixer

**36021MB**Pull-down kitchen mixer

**36021CP**Pull-down kitchen mixer

**36021NS**Pull-down kitchen mixer