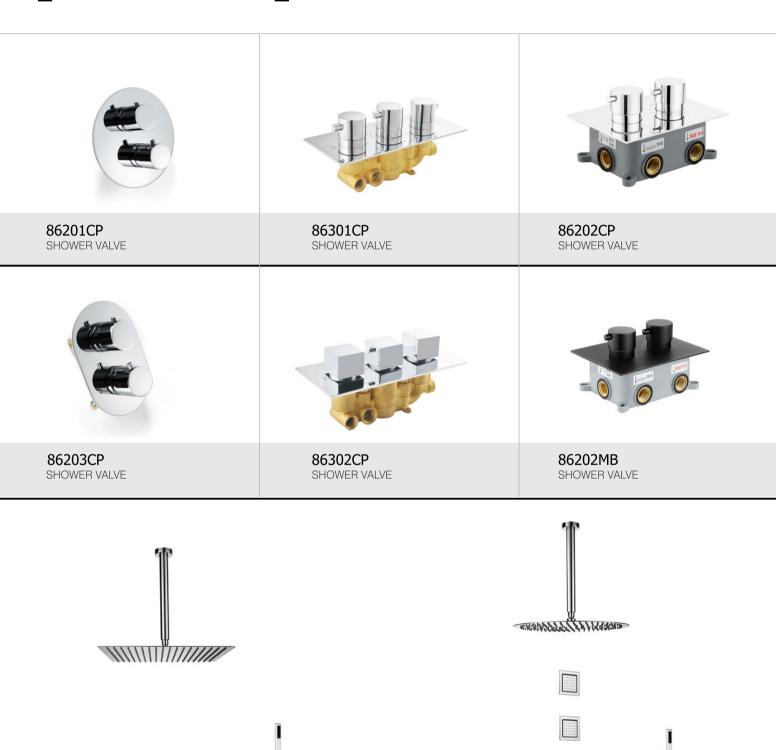

## 13 **SHOWER VALVE**HIGH QUALITY PRODUCT

86310CP SHOWER VALVE

15003CP Basin mixer

15003MB Basin mixer

C11 000 101CP Pull-out kitchen hose

C11 000 103NS Pull-out kitchen hose

C11000301NI Pull-out kitchen hose