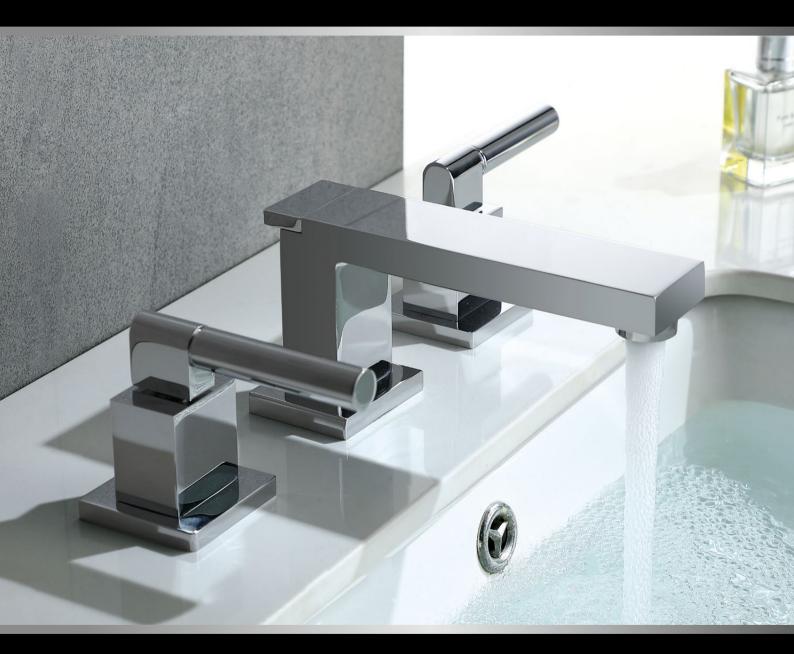

16301NS Three hole basin mixer With lift rod

16301ZS Three hole basin mixer With lift rod

16301RB Three hole basin mixer With lift rod

16311NS Three hole basin mixer With lift rod

16311ZS Three hole basin mixer With lift rod

16311RB Three hole basin mixer With lift rod

16302CP
Three hole basin mixer
With lift rod

16302NS
Three hole basin mixer
With lift rod

16302ZS
Three hole basin mixer
With lift rod

16303CP
Three hole basin mixer
With lift rod