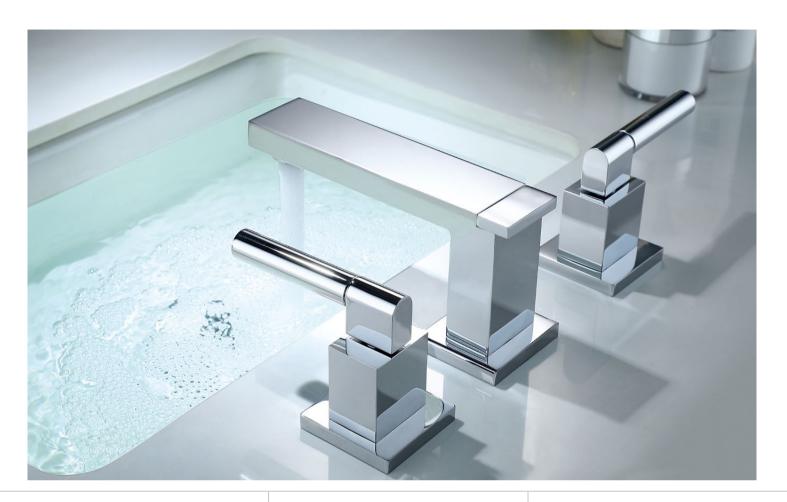

16301NS Three hole basin mixer With lift rod

16301ZS Three hole basin mixer With lift rod

16301RB Three hole basin mixer With lift rod

16311NS Three hole basin mixer With lift rod

16311ZS Three hole basin mixer With lift rod

16311RB Three hole basin mixer With lift rod

16302CP
Three hole basin mixer
With lift rod

16302NS
Three hole basin mixer
With lift rod

16302ZS
Three hole basin mixer
With lift rod

16303CP
Three hole basin mixer
With lift rod