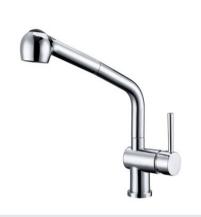

16314NS Three hole basin mixer With lift rod

16314ZS
Three hole basin mixer
With lift rod

16314RB Three hole basin mixer With lift rod

**36011CP**Pull-down kitchen mixer

36011NS
Pull-down kitchen mixer

36001CP kitchen mixer

36011MB

Pull-down kitchen mixer

36001NS kitchen mixer

36001ZS kitchen mixer

36001MB kitchen mixer

**36021MB**Pull-down kitchen mixer

**36021CP**Pull-down kitchen mixer

**36021NS**Pull-down kitchen mixer