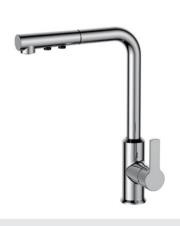

16314NS Three hole basin mixer With lift rod

16314ZS
Three hole basin mixer
With lift rod

16314RB Three hole basin mixer With lift rod

**36011CP**Pull-down kitchen mixer

36011NS
Pull-down kitchen mixer

36001CP kitchen mixer

36011MB

Pull-down kitchen mixer

36001NS kitchen mixer

36001ZS kitchen mixer

36001MB kitchen mixer

**36021MB**Pull-down kitchen mixer

**36021CP**Pull-down kitchen mixer

**36021NS**Pull-down kitchen mixer