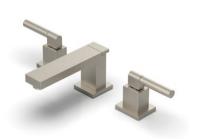

16301NS Three hole basin mixer With lift rod

16301ZS Three hole basin mixer With lift rod

16301RB Three hole basin mixer With lift rod

16311NS Three hole basin mixer With lift rod

16311ZS Three hole basin mixer With lift rod

16311RB Three hole basin mixer With lift rod

16302CP
Three hole basin mixer
With lift rod

16302NS
Three hole basin mixer
With lift rod

16302ZS
Three hole basin mixer
With lift rod

16303CP
Three hole basin mixer
With lift rod