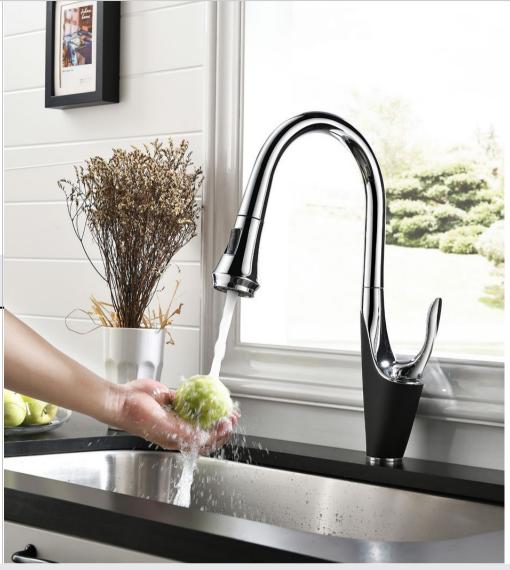

16314NS Three hole basin mixer With lift rod

16314ZS
Three hole basin mixer
With lift rod

16314RB Three hole basin mixer With lift rod

**36011CP**Pull-down kitchen mixer

36011NS
Pull-down kitchen mixer

36001CP kitchen mixer

36011MB

Pull-down kitchen mixer

36001NS kitchen mixer

36001ZS kitchen mixer

36001MB kitchen mixer

**36021MB**Pull-down kitchen mixer

**36021CP**Pull-down kitchen mixer

**36021NS**Pull-down kitchen mixer

**36501CP**Pull-down kitchen mixer

**36502CP**Pull-down kitchen mixer

**36502NS**Pull-down kitchen mixer

**36502BC**Pull-down kitchen mixer

15001CP Pull-down basin mixer

15002CP Pull-down basin mixer

**36503CP**Pull-down kitchen mixer