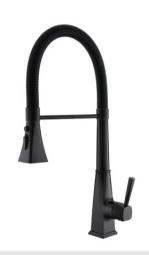

16314NS Three hole basin mixer With lift rod

16314ZS
Three hole basin mixer
With lift rod

16314RB Three hole basin mixer With lift rod

**36011CP**Pull-down kitchen mixer

36011NS
Pull-down kitchen mixer

36001CP kitchen mixer

36011MB

Pull-down kitchen mixer

36001NS kitchen mixer

36001ZS kitchen mixer

36001MB kitchen mixer

**36021MB**Pull-down kitchen mixer

**36021CP**Pull-down kitchen mixer

**36021NS**Pull-down kitchen mixer