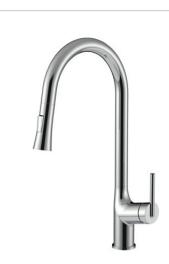

16314NS Three hole basin mixer With lift rod

16314ZS
Three hole basin mixer
With lift rod

16314RB Three hole basin mixer With lift rod

**36011CP**Pull-down kitchen mixer

36011NS
Pull-down kitchen mixer

36001CP kitchen mixer

36011MB

Pull-down kitchen mixer

36001NS kitchen mixer

36001ZS kitchen mixer

36001MB kitchen mixer

**36021MB**Pull-down kitchen mixer

**36021CP**Pull-down kitchen mixer

**36021NS**Pull-down kitchen mixer